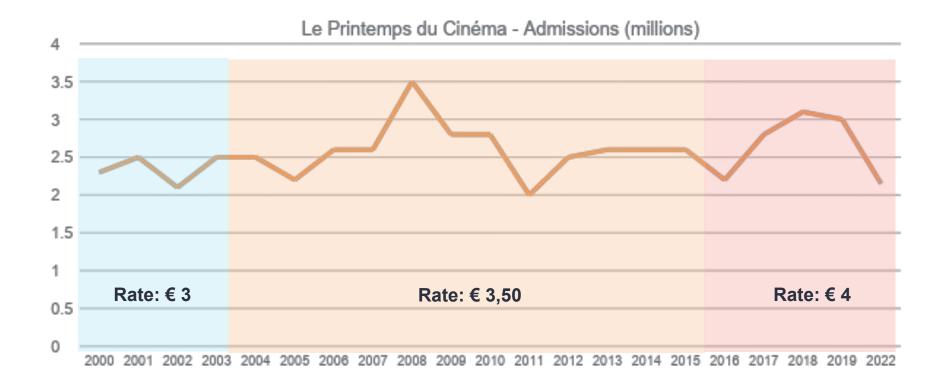

#### LE PRINTEMPS DU CINÉMA

- March
- 3 days
- Since 2000

### LE PRINTEMPS DU CINEMA – Annual attendance