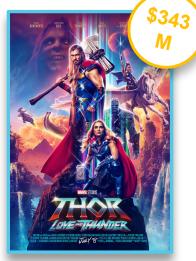

#### 2022 IN REVIEW: TOP 10 GROSSING FILMS THAT OPENED IN 2022

\$718 И CRUIS

\$168

И

VATAR

DECEMBER 15