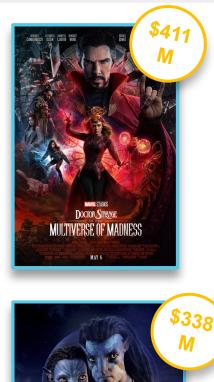

#### 2022 IN REVIEW: TOP 10 GROSSING FILMS THAT OPENED IN 2022

\$718 И CRUIS

\$168

И

VATAR

DECEMBER 15