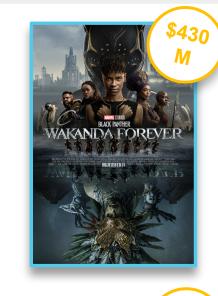

#### 2022 IN REVIEW: TOP 10 GROSSING FILMS THAT OPENED IN 2022

\$718 И CRUIS

\$168

И

VATAR

DECEMBER 15