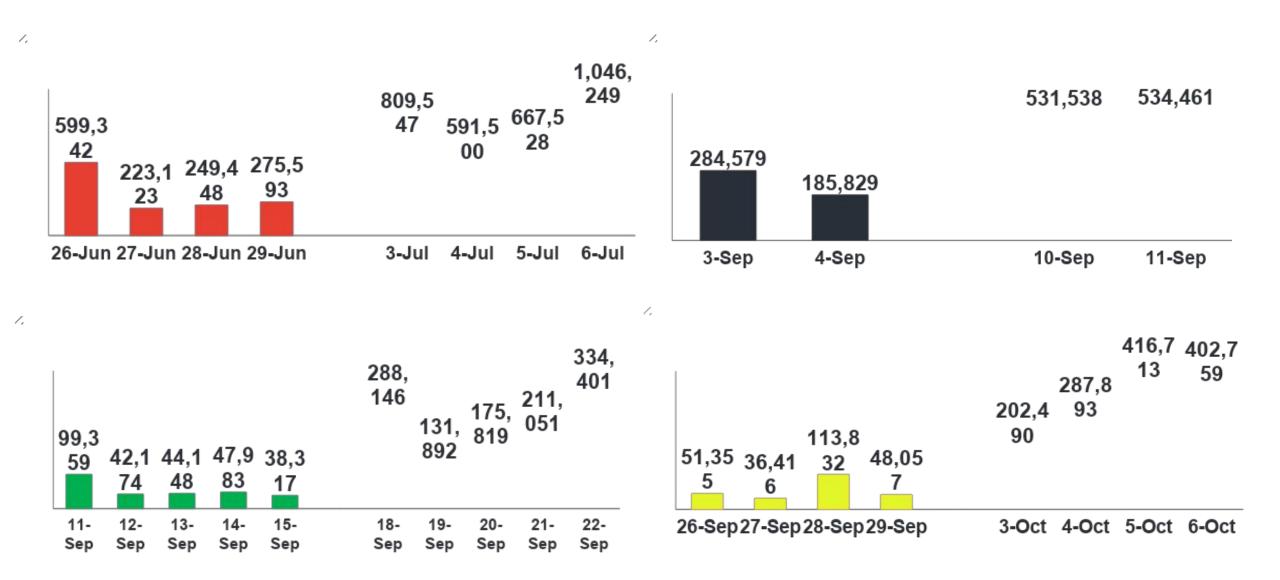

# WorldWide Cinema Day

Comscore WW Study

**Movies, 2022** 

FRANCE: Sunday 3<sup>rd</sup> – Wednesday 6<sup>th</sup> July
USA, UK, IRELAND: Saturday 3<sup>rd</sup> September
GERMANY: Saturday 10<sup>th</sup> & Sunday 11<sup>th</sup> September
ITALY: Sunday 18<sup>th</sup> – Thursday 22<sup>nd</sup> September
INDIA: Friday 23<sup>rd</sup> September
SPAIN: Monday 3<sup>rd</sup> – Thursday 6<sup>th</sup> October
PORTUGAL: Monday 7<sup>th</sup> – Wednesday 9<sup>th</sup> November

As with all-things cinema, France leads the way

#### LA FÊTE DU CINÉMA

- Late June / early July
- Now 4 days
- Since 1985

# LA FÊTE DU CINÉMA – Annual attendance

Top 3 movies in 2022

Top Gun: Maverick Jurassic World: Dominion Lightyear