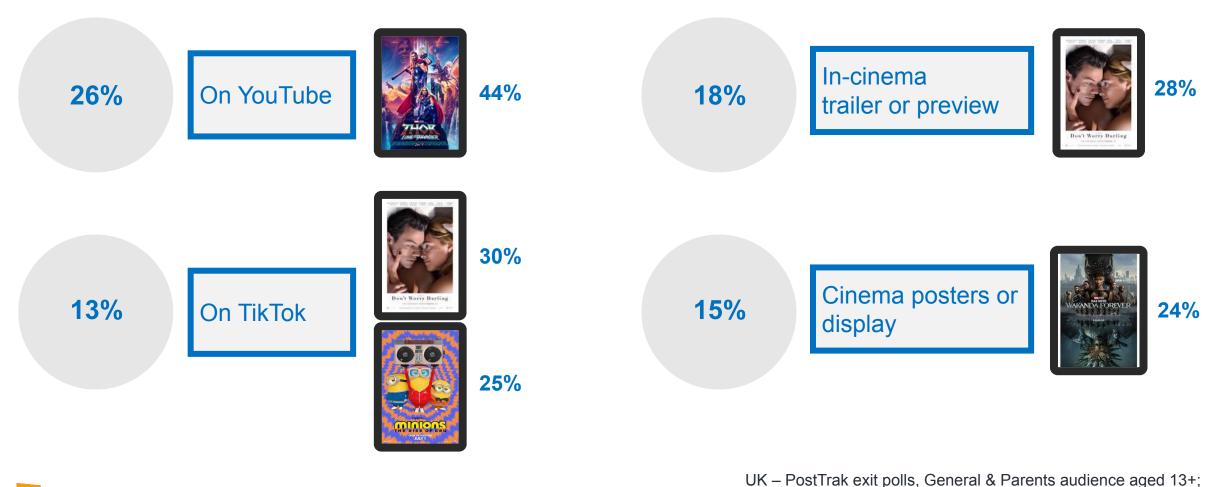

#### YouTube is the most widely-seen source TikTok is close to overtaking traditional in-cinema trailers / posters

What types of adverts have you seen/heard before today that made you want to see this film at the cinema?