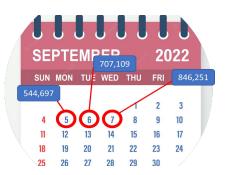

# **MEXICO**

Wed

597%

| <b>Circuit Percent Change Prev</b> |                           |                       |                    |
|------------------------------------|---------------------------|-----------------------|--------------------|
| Circuit                            | CINEMA<br>DAY (3<br>Days) | Prev Week<br>(3 Days) | Prev Week<br>% Chg |
| Cinemex                            | 19,427,350                | 7,086,043             | 174%               |
| Cinedot                            | 93,842                    | 36,339                | 158%               |
| Cinepolis                          | 48,759,325                | 22,146,041            | 120%               |
| Cinetix                            | 49,648                    | 22,858                | 117%               |
| Cinemas Henry                      | 212,429                   | 105,026               | 102%               |
| Coyote                             | 28,652                    | 14,390                | 99%                |
| Citicinemas                        | 189,312                   | 118,447               | 60%                |
| Xtracinemas                        | 33,941                    | 26,618                | 28%                |
| Independiente - Mexico             | 667,593                   | 582,007               | 15%                |
| Cinemagic MX                       | 64,428                    | 56,607                | 14%                |
| Exhibición Alternativa             | 69,674                    | 66,270                | 5%                 |
| Exhibidora Del Bravo               | 30,715                    | 35,127                | -13%               |
| Cineteca de Guadalajara            | 9,090                     | 11,280                | -19%               |
| CineStar MX                        | 2,425                     | 4,050                 | -40%               |