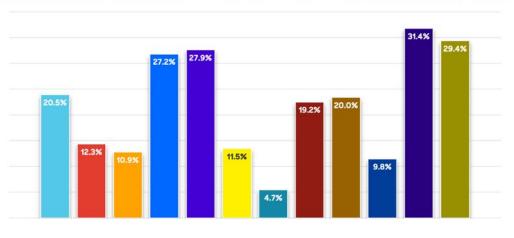

#### YouTube is the most widely-seen source TikTok is close to overtaking traditional in-cinema trailers / posters

What types of adverts have you seen/heard before today that made you want to see this film at the cinema?