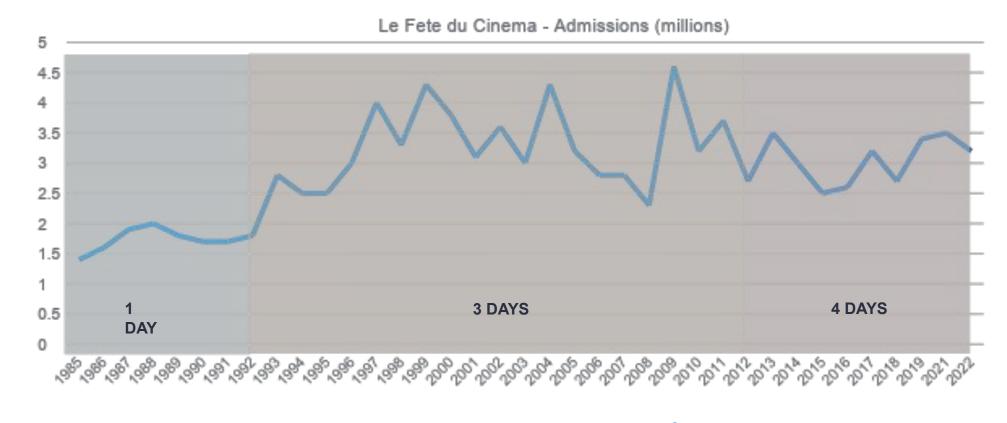

#### LA FÊTE DU CINÉMA

- Late June / early July
- Now 4 days
- Since 1985

# LA FÊTE DU CINÉMA – Annual attendance

Top 3 movies in 2022

Top Gun: Maverick Jurassic World: Dominion Lightyear