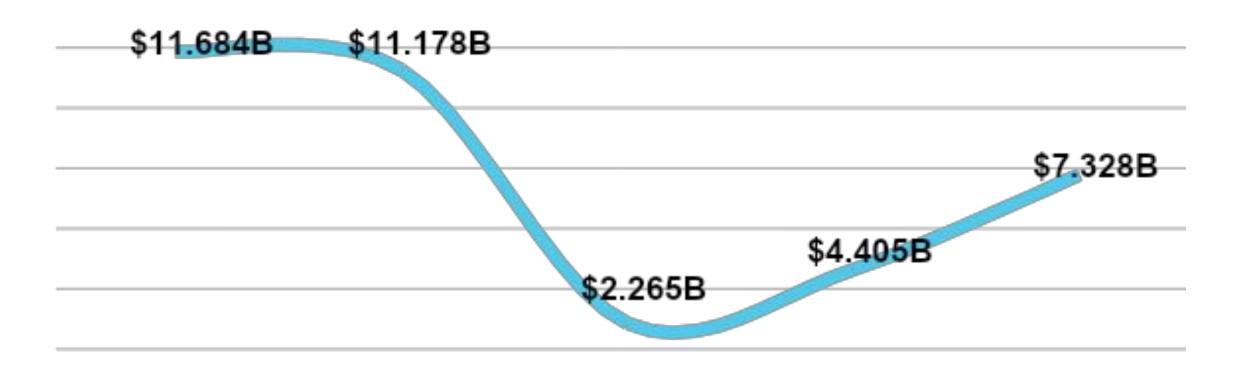

#### COMSCORE MOVIES STATS

DOMESTIC BOX OFFICE GROSS: 2018-2022 YEAR-TO-DATE (JAN 1 – DEC 27 • ALL YEARS)