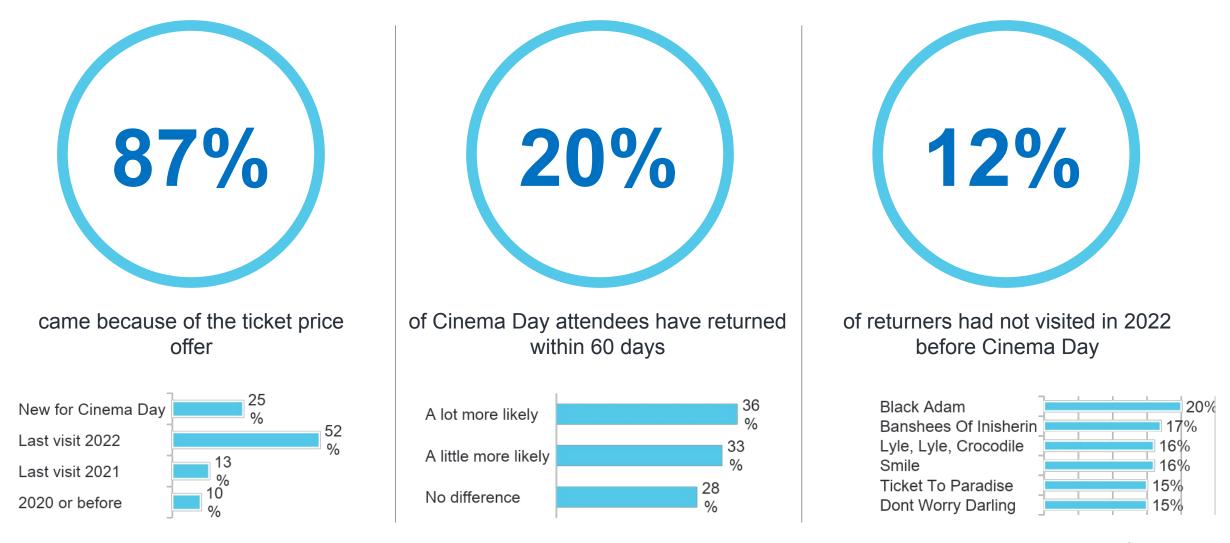

## Results

- 1.46 million admissions.
- £4.4 million UK box office:
  - 3x increase on pre-Covid levels.
  - exceeded £1.34m set by 1997 NCD where tickets were priced at £1.
- 82% of those attending on the day said they came because of the discount.
- 68% of them, said attending NCD made them more likely to return (20% of the 82% remained neutral).

### Insights

- the audience for the day skewed female, with a slightly higher representation in the under 24- and 35–54-year-old age groups.
- the initiative primarily appealed to frequent and very frequent moviegoers who took advantage of the discounted pricing and were more heavily represented at the box office.
- National Cinema Day was the biggest day for 'first-time returners' to UK cinemas since sites were able to open in May last year.
- There were a wide range of routes through which people heard about the event, with 'friends and family' key.