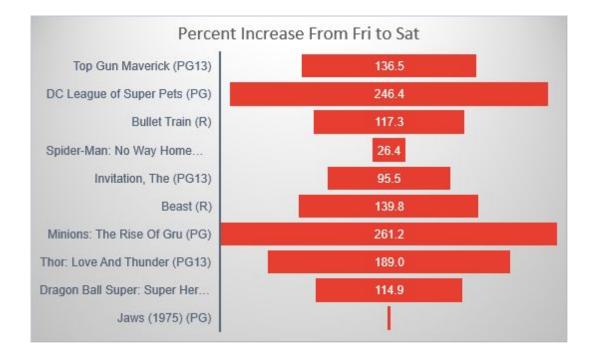

# UNITED STATES

| Title                         | % Increase<br>of Friday |
|-------------------------------|-------------------------|
| Top Gun Maverick              | 136.5                   |
| DC League of Super Pets       | 246.4                   |
| Bullet Train                  | 117.3                   |
| Spider-Man: No Way Home       | 26.4                    |
| Invitation, The               | 95.5                    |
| Beast                         | 139.8                   |
| Minions: The Rise Of Gru      | 261.2                   |
| Thor: Love And Thunder        | 189.0                   |
| Dragon Ball Super: Super Hero | 114.9                   |
| Jaws (1975)                   | 3.2                     |

| Title                         | Rating |
|-------------------------------|--------|
| Top Gun Maverick              | PG13   |
| DC League of Super Pets       | PG     |
| Bullet Train                  | R      |
| Spider-Man: No Way Home       | PG13   |
| Invitation, The               | PG13   |
| Beast                         | R      |
| Minions: The Rise Of Gru      | PG     |
| Thor: Love And Thunder        | PG13   |
| Dragon Ball Super: Super Hero | PG13   |
| Jaws (1975)                   | PG     |