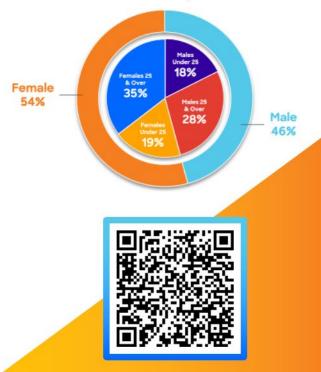

#### Who accompanied you to the theater today?

Gender Age

Ticket Purchase Pattern

# Cinema Day 2022

Age Breakdown

comscore

13-17 18-24

25-34

35-44

55+