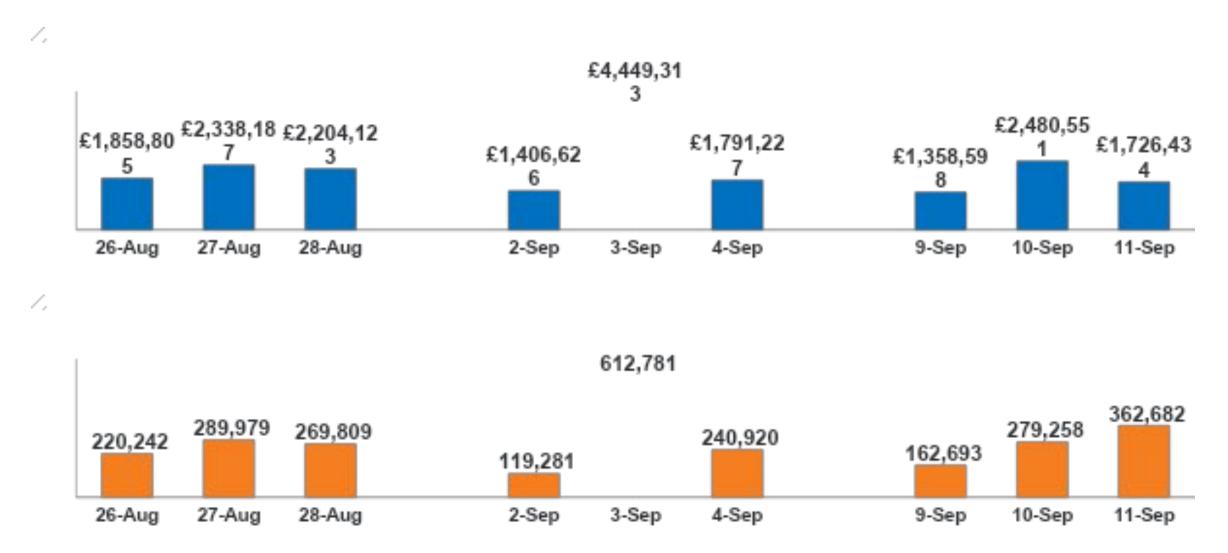

#### Events across Europe created a huge impact on admissions versus the prior week

National Cinema Day (Saturday) gross was up 90% in UK and 110% in Ireland; The 3-day weekend was 20% higher than prior/next weekends

## Results

- 1.46 million admissions.
- £4.4 million UK box office:
  - 3x increase on pre-Covid levels.
  - exceeded £1.34m set by 1997 NCD where tickets were priced at £1.
- 82% of those attending on the day said they came because of the discount.
- 68% of them, said attending NCD made them more likely to return (20% of the 82% remained neutral).