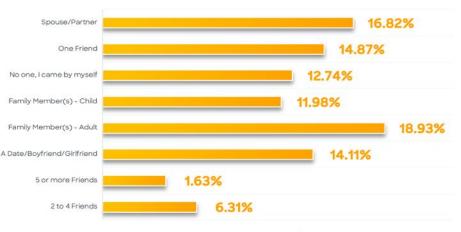

#### Who accompanied you to the theater today?

Gender Age

Ticket Purchase Pattern