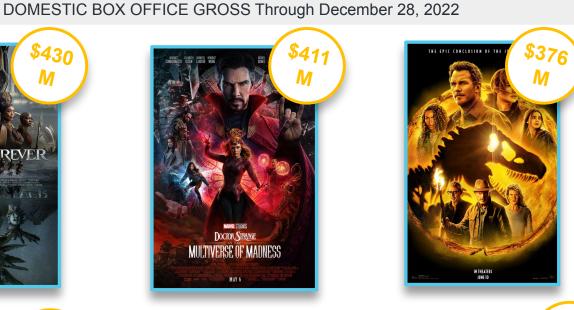

#### 2022 IN REVIEW: TOP 10 GROSSING FILMS THAT OPENED IN 2022

\$718 И CRUIS

\$168

И

VATAR

DECEMBER 15